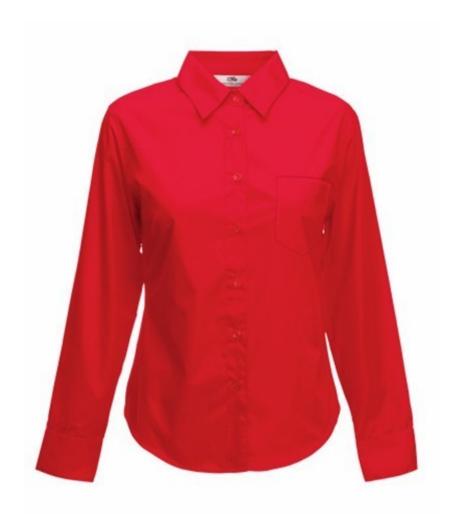

# FRUIT OF THE LOOM, LADIES LS POPLIN SHIRT, WOMEN'S BUSINESS SHIRT, RED, M

## **Specification**

Fruit of the Loom, Ladies LS Poplin Shirt, women's business shirt, red, M. Women's short-sleeved business shirt, made up of 55% cotton and 45% polyester, slightly waisted, button-down shirt colors, adequate collar in shirt color, as and cufflinks. Easy to maintain, not crowded. Branding: embroidery, flex, flock